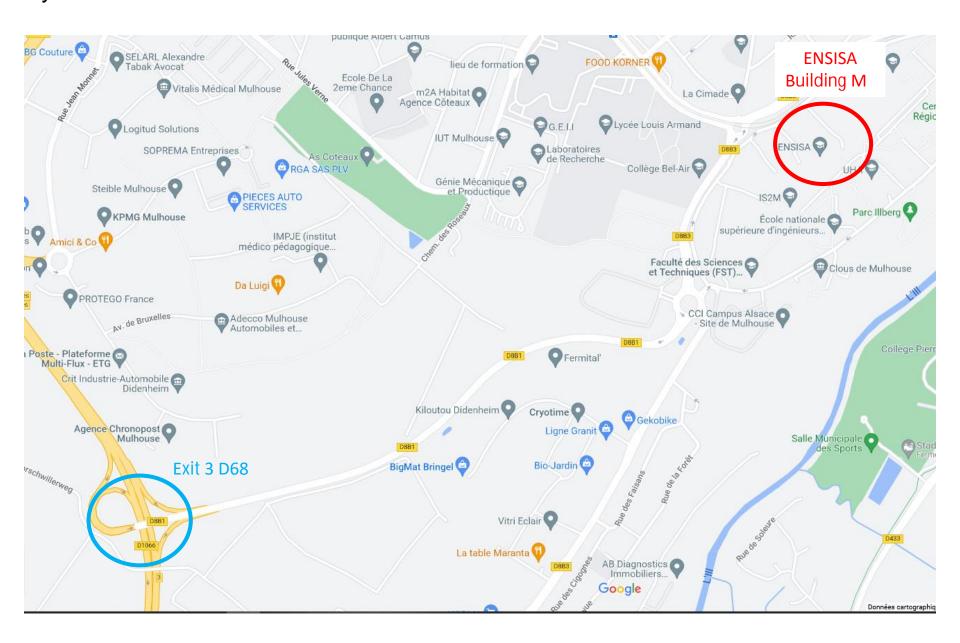

# LPMT ENSISA – Werner Building (M)

11 rue Alfred Werner 68 093 MULHOUSE Cedex

Tél.: +33 (0)3 89 33 63 26 Tél.: +33 (0)3 89 33 63 20

<u>lpmt@uha.fr</u> <u>www.lpmt.uha.fr</u>

Google link: <a href="https://goo.gl/maps/PS9MWKJZLoLSDcev9">https://goo.gl/maps/PS9MWKJZLoLSDcev9</a>

GPS coordinates: 47.7308219,7.3099016



## **Directions:**

#### **Public transportation:**

From Mulhouse railway station:

- take tram line 1 at railway exit (which is end of station),
- change line at Porte Jeune for line 2 towards Coteaux,
- stop at **Illberg**.

Building located left 100 m far from tram stop



### By car:

Exit D68 n°3 Mulhouse Centre – Brunstatt



### By car:



#### Université de Haute Alsace: campus map