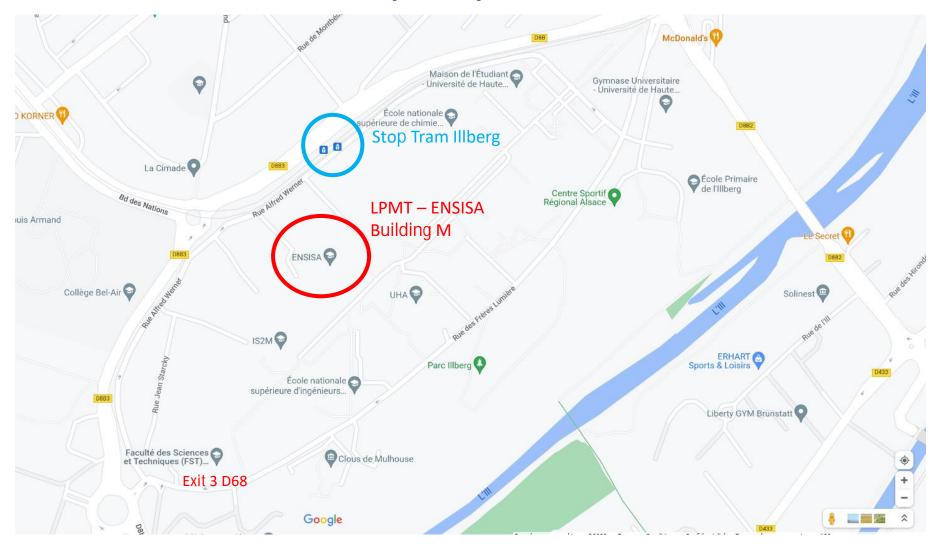

#### **Public transportation:**

From Mulhouse railway station:

- take tram line 1 at railway exit (which is end of station),
- change line at Porte Jeune for line 2 towards Coteaux,
- stop at **Illberg**.

Building located left 100 m far from tram stop

### By car:

Exit D68 n°3 Mulhouse Centre – Brunstatt